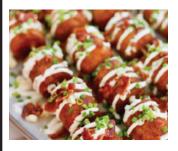

## BUFFALO TATER KEG SKEWERS

You can't resist jumbo taters stuffed with buffalo chicken! Skewer 5, drizzle with sour cream (#405067), bacon bits (#264515), blue cheese crumbles (#440025), & chopped chives (#510330).

Featured item: Stone Gate Buffalo Tater Kegs, 106/1.5 oz (#302061) or try Bacon Jalapeno Popper! (#302071) **Pair with a bourbon & coke!** 