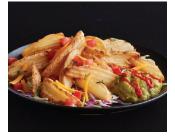

## HOLY SRIRACHAMOLE

Top McCain Dip'n Wedges Crispy V-Shaped Potato Scoops with tomatoes (#510745), shredded cheese (#440199), sour cream (#405067), and cilantro (#510323) for a new take on nachos. Serve with guacamole (#312166) drizzled with sriracha (#216938) to spice things up!

Featured item: McCain Dip'n Wedges Crispy Potato Scoops, 6/4 lb (#302665) **Pair with a light lager!** 