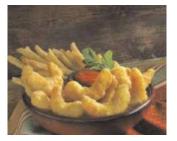

## YUENGLING BEER BATTERED SHRIMP BASKET

Tender shrimp beer battered with renowned Yuengling Lager makes the perfect shrimp basket for munching.

Featured item: 31-35 Yuengling Battered Shrimp, Tail-off, 2/5 lb (#338002) **Pair with a Yuengling Lager!** 