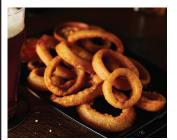

## IPA RING TOSS

Serve Brew City IPA Beer Battered Onion Rings with a trio of your favorite dipping sauces like Ken's chipotle ranch (#210193) or sweet chile sauce (#216940), or your very own beer cheese sauce.

Featured item: Brew City 1/2" Beer Battered IPA Onion Rings, 2/2.5 lb (#300449) *Pair with your favorite IPA!* 