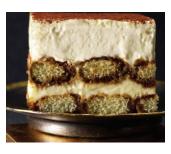

Something Sweet... Tiramisu

For your customers looking to linger over something sweet, try a decadent slice of tiramisu!

Featured item: Taste It Presents Tiramisu Tray Packs, 2/4.25 lb (#316392) **Pair with a sweet wine or sparkling champagne!** 